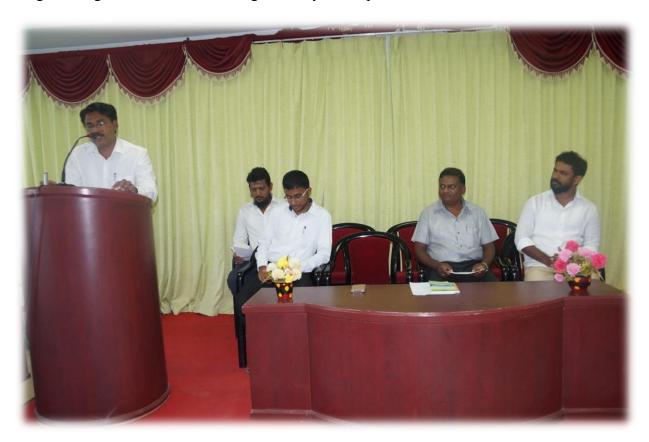

#### **Event 1:Budding Techno-Functional Managers (or) Entrepreneurs**

#### Date : 05.09.2019

Dr. S. Ganesan, Department of College of Administration and Finance, Saudi Electronic University, Saudi Arabia, was the Resource person who gave a lecture on "Budding Techno-Functional Managers (or) Entrepreneurs" was organized by Department of Business Administration.