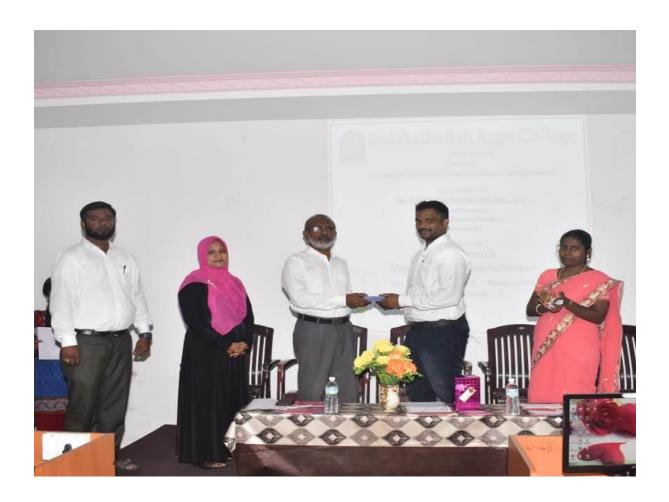

#### Date : 05.09.2019

Dr. S. Ganesan, Department of College of Administration and Finance, Saudi Electronic University, Saudi Arabia, was the Resource person who gave a lecture on "Budding Techno-Functional Managers (or) Entrepreneurs" was organized by Department of Business Administration.