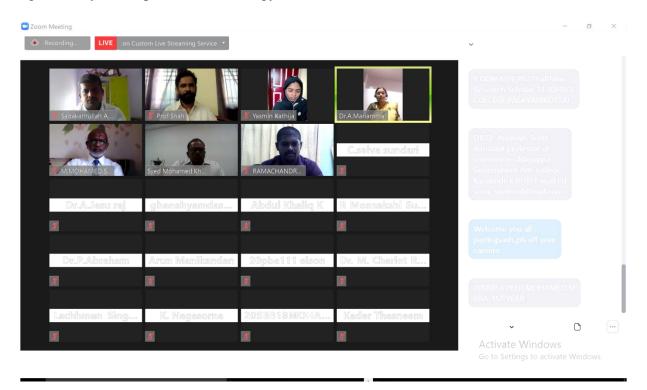

#### Date :21.02.2020

"National Seminar on Internet of Things IOT 2020" was organized by the PG and Research Department of Computer Science as a part of the skill enrichment scheme. Dr.Pavan Kumar, Department of Computer Science and Engineering, IIT Dharwad, proposed his thoughts on the above topic.

The following students attended 'National Seminar on Internet of Things IOT 2020' Programme organized by the PG and Research Department of Computer Science.Dr.Pavan Kumar, Department of Computer Science and Engineering IIT Dharwad as resource person.