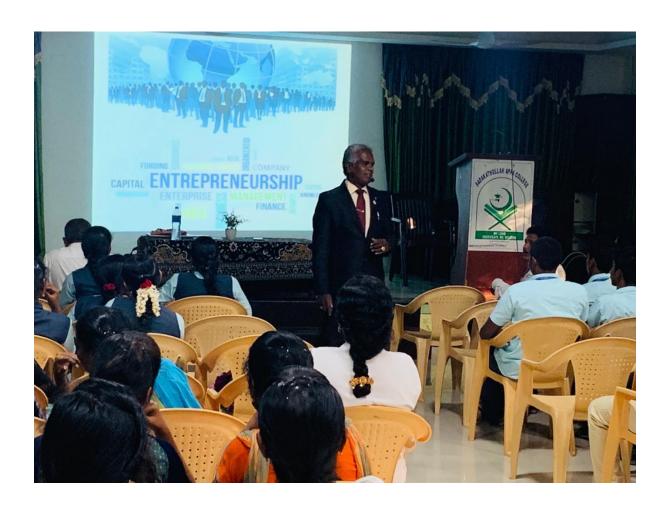

#### **Budding Techno-Functional Managers (or) Entrepreneurs**

DATE : 05.09.2019

VENUE : Auditorium

RESOURCE : Dr. S. Ganesan,

Department of College of Administration and PERSON

Finance, Saudi Electronic University, Saudi

#### **Event 1:Budding Techno-Functional Managers (or) Entrepreneurs**

#### Date : 05.09.2019

Dr. S. Ganesan, Department of College of Administration and Finance, Saudi Electronic University, Saudi Arabia, was the Resource person who gave a lecture on "Budding Techno-Functional Managers (or) Entrepreneurs" was organized by Department of Business Administration.