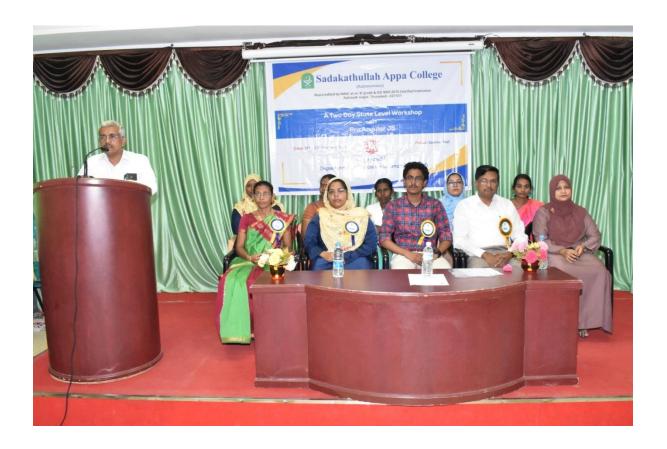

#### **Pro Angular JS**

DATE : 27.02.2020 to 28.02.2020

VENUE : Seminar Hall

RESOURCE: Mr. M. GomathiVignesh &

PERSON Mr. P. Sridhar Raj

Organized by

Department of Computer Science (Unaided)

#### **Event 5:Pro Angular JS**

Date :27.02.2020 to 28.02.2020

Pro Angular JS, a skill enrichment programme organized by the Department of Computer Science (Unaided). Mr. M. GomathiVignesh&Mr. P. Sridhar Raj were the Resource persons who enlightened the minds of the students regarding javascripts through this programme.