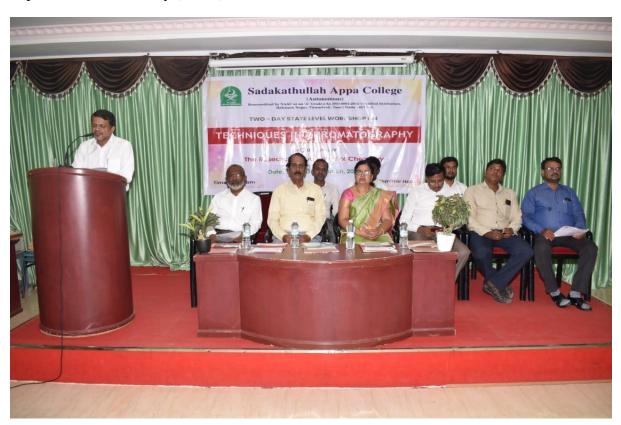

### Chromatography- An Overview

DATE : 11.03.2020 and 12.03.2020

VENUE : Seminar Hall

RESOURCE PERSON : S. Gopalakrishnan,

Former Senior Professor and Head, Department of Pharmaceutical Chemistry, Manonmaniam Sundaranar University

Organized by

Department of Chemistry (Aided)

#### **Event 6:Chromatography-An Overview**

Date : 11.03.2020 and 12.03.2020

S. Gopalakrishnan, Former Senior Professor and Head, Department of Pharmaceutical Chemistry, ManonmaniamSundaranar University was the Resource person during the skill development programme on "Chromatography- An Overview", which was organized by Department of Chemistry (Aided).

An Autonomous Institution Re-Accredited with 'A' Grade by NAAC
\*ISO 9001: 2008 Certified \*

Topic

: Chromatography- An Overview

Date & Venue :11.03.2020 and 12.03.2020

Organized by : Department of Chemistry